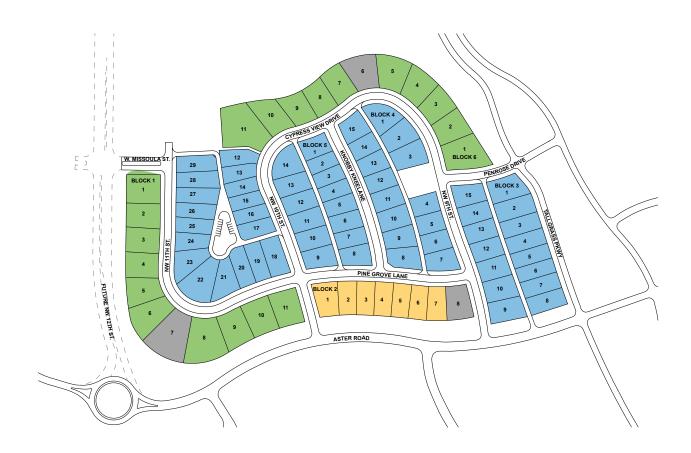

### West Lots Available

Welcome to Fallbrook West, Fallbrook's newest addition. Featuring over 90 lots, which are made up of our three different lot types: Standard, New Urbanism and Courtyard. This beautiful new addition will feel like its very own neighborhood, integrated with thoughtful landscaping throughout. Enjoy the native grasses, cypress trees and evergreens, that will aid Fallbrook West as a standout. You'll be able to relax to views of the original Fallbrook Neighborhood and some of the lots will be able to enjoy the sites and lights of downtown Lincoln.