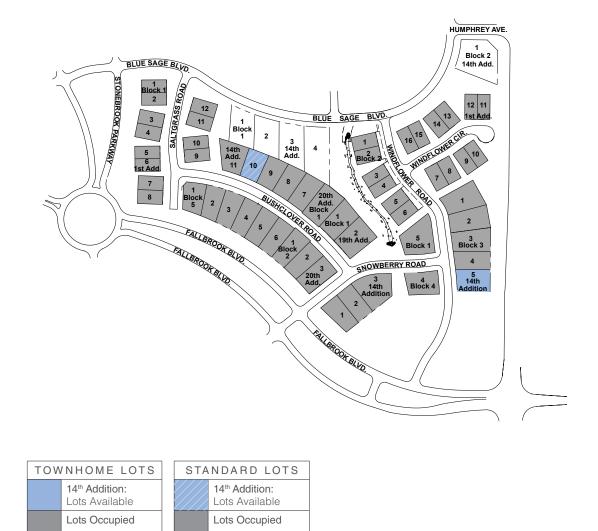

## Courtyard Lot Information

| TOWNHOME LOTS          | LO | DT<br># | STREET ADDRESS       | EST. AREA<br>(SQ FT) | LOT<br>PRICE | LOT TYPE      |
|------------------------|----|---------|----------------------|----------------------|--------------|---------------|
| Windflower Road        |    |         |                      |                      |              |               |
| 14th Addition, Block 3 | 1  | 4       | 6442 Windflower Road | 9,577 SF             | \$61,740     | Flat Interior |
|                        |    |         |                      |                      |              |               |
| STANDADD LOTS          |    | T       |                      |                      | LOT          |               |
| STANDARD LOTS          | LO | DT<br># | STREET ADDRESS       | EST. AREA<br>(SQ FT) | LOT<br>PRICE | LOT TYPE      |
| STANDARD LOTS          |    |         | STREET ADDRESS       |                      |              | LOT TYPE      |

Please see the Standard Lots Available sheet for a full listing of standard lots available.

------

DEVELOPMENT OFFICE

570 Fallbrook Boulevard, Suite 110 Lincoln, NE 68521 402.434.7444 • fallbrookusa.com