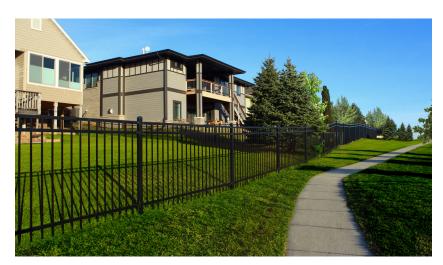

## Fallbrook Standard Fence

For use on all Standard (S-Lots) & Parkway (P-Lots)

## LOCATION

Required: All Lots that are adjacent to NW 1st Street and/or Alvo Road are required to utilize this fence at the rear yard property line and associated returns on the side yard property line.

**Required:** Any new installed fence or replacement fence in Fallbrook on all Parkway (P) or Standard (S) lots are required to use this fence.

## Manufacturer:

Ameristar Fence

Type: Echelon Plus Aluminum Fencing, or Echelon Plus Puppy Panel Aluminum Fencing, or Montage Steel Fencing

**Style:** Majestic

**Coating:** Maintenance Free, Polyester Powder Coating

Color: Black Height: 5 Feet

Railing: Three Rail System

Ameristar Fencing is available through local fencing companies including: American Fence Company Bender Fencing Empire Fence Outback Fence Superior Fence

Perimeter Fence

Perimeter Fence with Puppy Panel