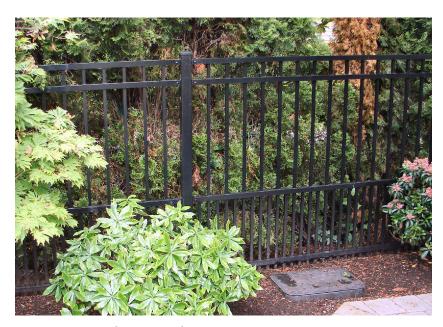

## Manufacturer:

Ameristar Fence

Type: Echelon Plus Aluminum Fencing, or Echelon Plus Puppy Panel Aluminum Fencing, or Montage Steel Fencing

**Style:** Majestic

**Coating:** Maintenance Free, Polyester Powder Coating

Color: Black Height: 5 Feet

Railing: Three Rail System

Ameristar Fencing is available through local fencing companies including: American Fence Company Bender Fencing Empire Fence Outback Fence Superior Fence

Perimeter Fence

Perimeter Fence with Puppy Panel